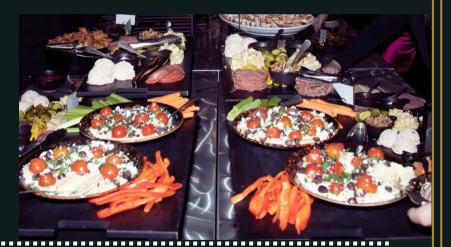

### PICK YOUR F&B SELECTIONS

PLATTERS

# DISPLAY APPS

CAPRESE SKEWER \$2 GOAT CHEESE CROSTINI \$2 BEEF SLIDER WITH CHEESE \$2 CRAB RANGOON \$3 SHORT RIB SLIDER \$3 BEEF WELLINGTON \$4 CRAB RANGOON \$3 PORTOBELLO MUSHROOM \$4

DESSERTS

THE GATSBY DESSERT PLATTER \$55 GOAT CHEESE AND HONEY RASPBERRY BRIE LEMON TARTS

### ASSORTED FRUIT PLATTER \$40 HUMMUS & CRUDITÉ PLATTER \$55 CHEESE & CHARCUTERIE PLATTER \$72