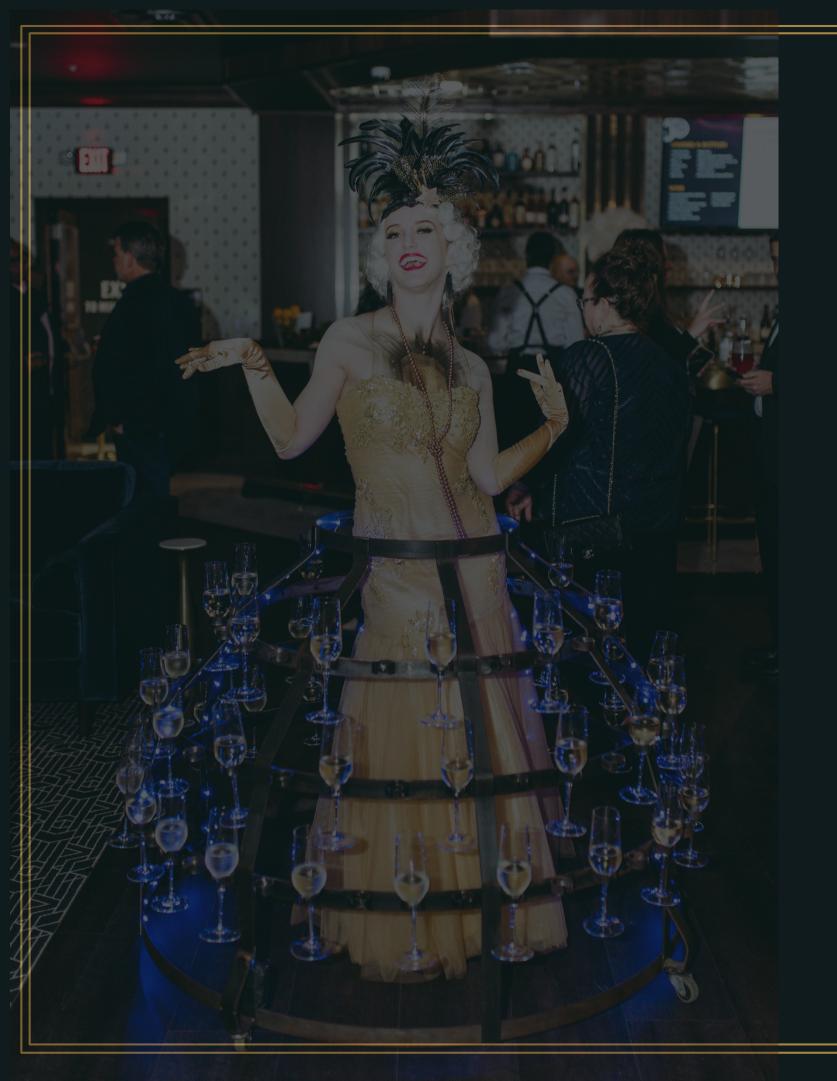

### ROARING SOCIAL IS NOT YOUR AVERAGE EVENTS VENUE.

YOUR ADVENTURE BEGINS AS YOU STEP INTO AN UNASSUMING. SECRET ENTRY DISGUISED A CLOTHIER'S SHOP AND FACTORY. HIDDEN INSIDE? A SWANKY, IMMERSIVE PROHIBITION-ERA SPEAKEASY, FILLED WITH RITZY DECOR, INDULGENT DRINKS, AND ENDLESS ENTERTAINMENT FOR YOUR NEXT PARTY.

OUR FLEXIBLE SPACE IS PERFECTLY TAILORED TO ACCOMMODATE THE GRANDEST SOIREE WITH UP TO 300 GUESTS OR THE MOST INTIMATE GATHERING IN OUR PRIVATE BABE RUTH STUDY ROOM.

FEEL VIP WITH A RESERVATION TO THE EXCLUSIVE, STAGE-FRONT LOUNGE SECTION WHERE YOU'LL ENJOY THE LIVE MUSIC THAT FILLS THE VENUE FIVE NIGHTS A WEEK. DESIRE EVEN MORE? ADD THE HIDE-A-WAY BOWLING LOUNGE TO ANY EVENT.